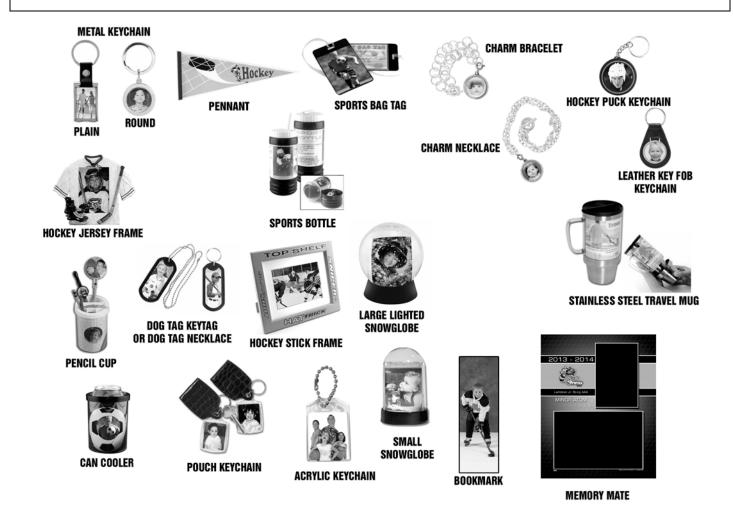

## **METCALFE PHOTOGRAPHY**

353 Cameron Street, Corunna, Ontario NON 1G0

Phone: (519) 862-5686

| Package 1 \$30.00                                                                                                  | DI EACE NOTE                                                        |
|--------------------------------------------------------------------------------------------------------------------|---------------------------------------------------------------------|
| Memory Mate – Team and Individual in a mount                                                                       | PLEASE NOTE                                                         |
| 9-Trader Cards – SEE REVERSE                                                                                       |                                                                     |
| Package 2 \$28.00                                                                                                  | CASH AND CREDIT CARDS ARE PREFERRED.                                |
| Memory Mate – Team and Individual in a mount                                                                       | PHOTOS ARE <b>NOT</b> INCLUDED WITH YOUR REGISTRATION               |
| 2-5x7 Individual Photos                                                                                            | AND MUST BE PURCHASED SEPARATELY IF REQUIRED.                       |
| 2 3X7 IIIdividudi i Hotos                                                                                          | PLEASE ARRIVE EARLY ON PHOTO DAY.                                   |
| Package 3 \$39.00                                                                                                  |                                                                     |
| Memory Mate – Team and Individual in a mount                                                                       |                                                                     |
| 9-Trader Cards – SEE REVERSE                                                                                       |                                                                     |
| Game Day Tickets – SET OF 5                                                                                        |                                                                     |
| ,                                                                                                                  | CDEDIT CARD INFORMATION                                             |
| Package 4 \$45.00                                                                                                  | <u>CREDIT CARD INFORMATION</u>                                      |
| Memory Mate – Team and Individual in a mount                                                                       | CARD#:                                                              |
| 9-Trader Cards – SEE REVERSE                                                                                       |                                                                     |
| 2-5x7 Individual Photos                                                                                            | EXPIRY DATE:                                                        |
|                                                                                                                    | NAME:                                                               |
| ☐ ADD 4 WALLET SIZE PHOTO MAGNETS                                                                                  | SIGNATURE:                                                          |
| TO PACKAGE 1, 2, 3 OR 4 FOR AN EXTRA \$10.00                                                                       |                                                                     |
| TO THORNEL 1, 2, 0 OK TO OK THE EXTRACTION                                                                         |                                                                     |
| Mamaru Mata                                                                                                        | <u>KEYCHAINS</u>                                                    |
| Memory Mate         \$13.00           Wallets         □4 for \$8.00         □8 for \$14.00         □12 for \$20.00 | □ \$7.00 EACH PLEASE CHECK ONE □ 2 FOR \$12.00                      |
| Photo Magnets (Wallet Size) – SET OF 4 \$14.00                                                                     | ☐ Leather Key Fob                                                   |
| 5x7 Photo Magnet \$12.00                                                                                           | ☐ Pouch Key Chain – Brown ☐ Pouch Key Chain – Red                   |
| 4x6 Individual Photo □1 for \$6.00 □2 for \$10.00                                                                  | ☐ Small Acrylic Keychain - Clear                                    |
| $5x7$ Individual Photo $\Box$ 1 for \$10.00 $\Box$ 2 for \$18.00                                                   | ☐ Large Acrylic Keychain – Black / Pink / Blue / Purple / Teal      |
| 5x7 Team Photo \$10.00                                                                                             |                                                                     |
| 8x10 Individual Photo □1 for \$15.00 □2 for \$25.00                                                                | Key Chain – METAL Plain □ \$8.00 Round □ \$8.00                     |
| 8x10 Team Photo \$15.00                                                                                            | Dog Tag Keychain□ \$7.50 Necklace□ \$7.50                           |
| 8x10 Sports Magazine Cover \$16.00                                                                                 | Hockey Puck Keychain \$7.00                                         |
| 9 – Trader Cards \$21.00                                                                                           | Sports Bottle □Blue □Hot Pink □Black \$15.00                        |
| 15 – Trader Cards \$32.00                                                                                          | Stainless Steel Travel Mug \$16.00                                  |
| 8 x 10 Calendar \$15.00                                                                                            | Pencil Cup \$10.00                                                  |
| Game Day Tickets – SET OF 5 \$10.00                                                                                | Can Cooler \$10.00                                                  |
| Sports Bag Tag         \$5.00           Photo Button         □1 for \$6.00         □2 for \$10.00                  | Small Photo Snowglobe \$10.00 Large Lighted Photo Snowglobe \$20.00 |
| Photo Bookmark \$5.00                                                                                              | Photo Charm Bracelet – Silver (includes one charm) \$15.00          |
| Hockey Jersey Frame – includes 3½ x 5 \$13.00                                                                      | Photo Charm Necklace – Silver (includes one charm) \$15.00          |
| Hockey Stick Frame – includes 8 x 10 \$25.00                                                                       | Those sharm residues Silver (molades one sharm) \$15.00             |
| Magnetic Frame – includes wallet size photo \$5.00                                                                 | CHECK OUT MORE ITEMS ON THE BACK                                    |
| Sports Pennant – Removable/Reusable \$20.00                                                                        |                                                                     |
|                                                                                                                    | Pt. Edward Hockey – 2016/2017                                       |
| PLEASE MAKE CHEQUES PAYABLE TO METCALFE PHOTOGRAPHY                                                                | CASH TOTAL ENGLOSED                                                 |
| ALL NSF CHEQUES WILL BE CHARGED A \$25.00 PENALTY                                                                  | CHEQUE TAX IS INCLUDED                                              |
| ALL ORDERS MUST BE PREPAID BUT CAN BE SUBMITTED AT ANY TIME                                                        | ivi/C                                                               |
| GIVE ORDER FORM TO PHOTOGRAPHER OR MAIL TO ABOVE ADDRESS                                                           | VISA<br>AMEX                                                        |
|                                                                                                                    |                                                                     |
| PLAYER'S NAME:                                                                                                     | PARENT'S NAME:                                                      |
| ADDRESS: CITY/TO                                                                                                   |                                                                     |
| PHONE: FMAIL ADDRESS:                                                                                              | TOSTAL CODE.                                                        |