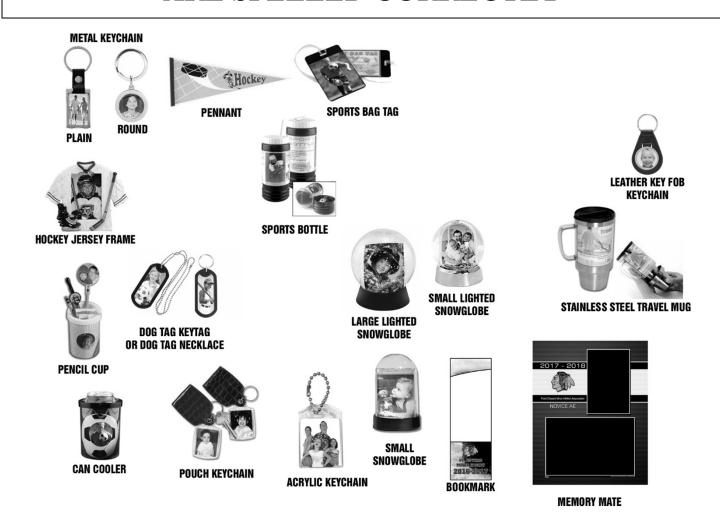

## **METCALFE PHOTOGRAPHY**

353 Cameron Street, Corunna, Ontario N0N 1G0 Phone: (519) 862-5686

Website: www.metcalfephotography.com

Email: metcalfephotography@teksavvy.com

| Package 1 \$31.00                                        | DI EACE NOTE                                                                                                  |  |
|----------------------------------------------------------|---------------------------------------------------------------------------------------------------------------|--|
| Memory Mate – Team and Individual in a mount             | PLEASE NOTE                                                                                                   |  |
| 9-Trader Cards – <b>SEE REVERSE</b>                      |                                                                                                               |  |
|                                                          | PHOTOS ARE <b>NOT</b> INCLUDED WITH YOUR REGISTRATION                                                         |  |
| Package 2 \$29.00                                        | AND MUST BE PURCHASED SEPARATELY IF REQUIRED.                                                                 |  |
| Memory Mate – Team and Individual in a mount             |                                                                                                               |  |
| 2-5x7 Individual Photos                                  |                                                                                                               |  |
|                                                          |                                                                                                               |  |
| Package 3 \$40.00                                        |                                                                                                               |  |
| Memory Mate – Team and Individual in a mount             |                                                                                                               |  |
| 9-Trader Cards – <b>SEE REVERSE</b>                      |                                                                                                               |  |
| Game Day Tickets – SET OF 5                              |                                                                                                               |  |
| ,                                                        |                                                                                                               |  |
| Package 4 \$45.00                                        |                                                                                                               |  |
| Memory Mate – Team and Individual in a mount             | CREDIT CARD INFORMATION                                                                                       |  |
| 9-Trader Cards – <b>SEE REVERSE</b>                      |                                                                                                               |  |
| 2-5x7 Individual Photos                                  | CARD #: NOT REQUIRED IF PAYING IN PERSON                                                                      |  |
|                                                          | TYPINA DATE                                                                                                   |  |
|                                                          | EXPIRY DATE:                                                                                                  |  |
| ☐ ADD 4 WALLET SIZE PHOTO MAGNETS                        | NAME:                                                                                                         |  |
| TO PACKAGE 1, 2, 3 OR 4 FOR AN EXTRA \$12.00             |                                                                                                               |  |
| TO TACKAGE 1, 2, 3 OK 41 OK AK EXTRA \$12.00             |                                                                                                               |  |
|                                                          | KEYCHAINS                                                                                                     |  |
|                                                          | ☐ \$7.00 EACH PLEASE CHECK ONE ☐ 2 FOR \$12.00                                                                |  |
| Memory Mate \$13.50                                      | ☐ Leather Key Fob                                                                                             |  |
| Photo Magnets (Wallet Size) – SET OF 4 \$15.00           | ☐ Pouch Key Chain – Brown ☐ Pouch Key Chain – Red                                                             |  |
| Wallets □4 for \$8.50 □8 for \$15.00 □12 for \$20.00     | ☐ Small Acrylic Keychain - Clear                                                                              |  |
| 4x6 Individual Photo □1 for \$6.00 □2 for \$10.00        | ☐ Large Acrylic Keychain – Black / Pink / Blue / Purple / Teal                                                |  |
| 5x7 Individual Photo □1 for \$10.00 □2 for \$18.00       |                                                                                                               |  |
| 5x7 Team Photo \$10.00                                   |                                                                                                               |  |
| 8x10 Individual Photo □1 for \$15.00 □2 for \$25.00      | Sports Pennant                                                                                                |  |
| 8x10 Team Photo \$15.00                                  | Key Chain – METAL Plain □ \$8.00 Round □ \$8.00                                                               |  |
| 8x10 Sports Magazine Cover \$18.00                       | Dog Tag Keychain□ \$7.50 Necklace□ \$7.50                                                                     |  |
| 9 – Trader Cards \$21.00                                 | Sports Bottle (Black) \$16.00                                                                                 |  |
| 18 – Trader Cards \$32.00                                | Stainless Steel Travel Mug \$16.00                                                                            |  |
| 8 x 10 Calendar \$15.00                                  | Pencil Cup \$10.00                                                                                            |  |
| Game Day Tickets ☐5 for \$10.00 ☐10 for \$18.00          | Can Cooler \$10.00                                                                                            |  |
| Sports Bag Tag \$5.00                                    | Small Photo Snowglobe \$10.00                                                                                 |  |
| Photo Button □1 for \$6.00 □2 for \$10.00                | Small Lighted Photo Snowglobe ☐ Black ☐ Silver \$13.00 Large Lighted Photo Snowglobe ☐ Black ☐ Silver \$20.00 |  |
| Photo Bookmark \$5.00                                    | Large Lighted Photo Snowglobe ☐ Black ☐ Silver \$20.00                                                        |  |
| Hockey Jersey Frame – includes 3½ x 5 \$13.00            |                                                                                                               |  |
| Magnetic Frame – includes wallet size photo \$5.00       | CHECK OUT MORE ITEMS ON THE BACK                                                                              |  |
|                                                          |                                                                                                               |  |
|                                                          | CASH Pt. Edward Hockey – 2020/2021                                                                            |  |
|                                                          | DEBIT TE Edward Floority 2020/2021                                                                            |  |
| PAYMENT DETAILS                                          | M/C TOTAL ENCLOSED                                                                                            |  |
| ALL ORDERS MUST BE PREPAID                               | VISA TAX IS INCLUDED                                                                                          |  |
| GIVE ORDER FORM TO PHOTOGRAPHER OR MAIL TO ABOVE ADDRESS | AMEX                                                                                                          |  |
| PAYMENTS CAN MADE USING THE OPTIONS SHOWN HERE           | e-Transfer                                                                                                    |  |
|                                                          |                                                                                                               |  |
| DI AVED'S NAME:  DADENT'S NAME:                          |                                                                                                               |  |
| PLAYER'S NAME:                                           | PARENT'S NAME:                                                                                                |  |
| ADDRESS: TO                                              | NN: POSTAL CODE:                                                                                              |  |