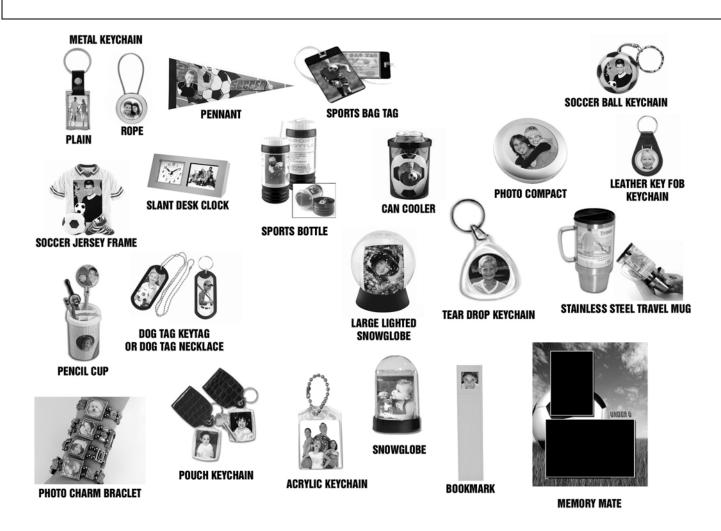

## METCALFE PHOTOGRAPHY

353 Cameron Street, P.O. Box 1675, Corunna, Ontario NON 1G0

Phone: (519) 862-5686

| Declare 4                                               | ***                      |                                                                                      |  |  |  |
|---------------------------------------------------------|--------------------------|--------------------------------------------------------------------------------------|--|--|--|
| Package 1                                               | \$30.00                  | PLEASE READ THIS FIRST                                                               |  |  |  |
| 9-Trader Cards – SEE REVERSE                            |                          |                                                                                      |  |  |  |
| 8-Wallets                                               |                          | EACH PLAYER WILL RECEIVE ONE MEMORY MATE AT NO                                       |  |  |  |
| Dookogo 2                                               | ¢20.00                   | CHARGE. THE MEMORY MATE INCLUDES THE TEAM AND INDIVIDUAL PHOTO IN A CARDBOARD MOUNT. |  |  |  |
| Package 2 2-5x7 Individual Photos                       | \$28.00                  | USE THIS FORM ONLY TO ORDER ADDITIONAL ITEMS.                                        |  |  |  |
| 4-Photo Magnets (Wallet Size)                           |                          |                                                                                      |  |  |  |
| 4-Photo Magnets (Wallet Size)                           |                          | CASH AND CREDIT CARDS ARE PREFERRED. HOWEVER, WE DO STILL ACCEPT CHEQUES.            |  |  |  |
| Deckers 2                                               | ¢42.00                   | ALL NSF CHEQUES WILL BE CHARGED A \$25.00 PENALTY.                                   |  |  |  |
| Package 3 9-Trader Cards – SEE REVERSE                  | \$42.00                  |                                                                                      |  |  |  |
| 9-17ader Cards – SEE REVERSE<br>2-5x7 Individual Photos |                          | PLEASE ARRIVE EARLY ON PHOTO DAY                                                     |  |  |  |
| Game Day Tickets – SET OF 5                             |                          |                                                                                      |  |  |  |
| Game Day Tickets – SET OF 5                             |                          |                                                                                      |  |  |  |
| Package 4                                               | \$45. <u>00</u>          | CREDIT CARD INFORMATION                                                              |  |  |  |
| 9-Trader Cards – SEE REVERSE                            | Ψ-3.00                   |                                                                                      |  |  |  |
| 2-5x7 Individual Photos                                 |                          | CARD #:                                                                              |  |  |  |
| 8-Wallets                                               |                          | EXPIRY DATE:                                                                         |  |  |  |
| o Wallots                                               |                          | LAI IKT DAIL.                                                                        |  |  |  |
|                                                         |                          | NAME:                                                                                |  |  |  |
|                                                         |                          | SIGNATURE:                                                                           |  |  |  |
|                                                         |                          | SIGNATURE.                                                                           |  |  |  |
|                                                         |                          |                                                                                      |  |  |  |
| Memory Mate – EACH ADDITONAL COPY                       |                          | Leather Key Fob Keychain \$7.50                                                      |  |  |  |
| Wallets □4 for \$8.00 □8 for \$14.00                    |                          | Key Chain – METAL Plain □ \$7.50 Rope □ \$7.50                                       |  |  |  |
| Photo Magnets (Wallet Size) – SET OF 4                  | \$12.00                  | Dog Tag Keychain□ \$7.50 Necklace□ \$7.50                                            |  |  |  |
| 5x7 Photo Magnet                                        | \$12.00                  | Key Chain – Pouch Brown□ Red□ \$7.00                                                 |  |  |  |
| 4x6 Individual Photo                                    | \$6.00                   | Key Chain – Pouch Brown□ Red□ 2 FOR \$12.00                                          |  |  |  |
| 4x6 Individual Photo                                    | 2 FOR \$10.00            | Key Chain – Acrylic ☐ \$7.00 each ☐ 2 FOR \$12.00                                    |  |  |  |
| 5x7 Individual Photo                                    | \$10.00                  | Key Chain – Tear Drop ☐ \$7.00 each ☐ 2 FOR \$12.00                                  |  |  |  |
| 5x7 Individual Photo                                    | 2 FOR \$18.00            | Soccer Ball Keychain \$7.00                                                          |  |  |  |
| 5x7 Team Photo                                          | \$10.00                  | Sports Bottle                                                                        |  |  |  |
| 8x10 Individual Photo                                   | \$15.00                  | Stainless Steel Travel Mug \$15.00                                                   |  |  |  |
| 8x10 Individual Photo<br>8x10 Team Photo                | 2 FOR \$25.00<br>\$15.00 | Pencil Cup \$10.00<br>Can Cooler \$10.00                                             |  |  |  |
| 8x10 Sports Magazine Cover                              | \$15.00<br>\$15.00       | Photo Snowglobe \$10.00                                                              |  |  |  |
| 9 – Trader Cards                                        | \$20.00                  | Large Lighted Photo Snowglobe \$20.00                                                |  |  |  |
| 18 – Trader Cards                                       | \$32.00                  | Photo Charm Bracelet \$13.00                                                         |  |  |  |
| 8 x 10 Calendar                                         | \$15.00                  | Sports Pennant \$18.00                                                               |  |  |  |
| Game Day Tickets – SET OF 5                             | \$10.00                  | Desk Clock Black \$13.00 Silver \$13.00                                              |  |  |  |
| Sports Bag Tag                                          | \$5.00                   | Brass Photo Frame with Clock \$25.00                                                 |  |  |  |
| Photo Button                                            | \$6.00                   | Magnetic/Easel Frame \$5.00                                                          |  |  |  |
| Lighted Photo Compact                                   | \$10.00                  | Magnetic Frame – Soccer Theme \$7.00                                                 |  |  |  |
| Photo Bookmark                                          | \$5.00                   | , , , , , , , , , , , , , , , , , , , ,                                              |  |  |  |
| Soccer Jersey Frame                                     | \$13.00                  |                                                                                      |  |  |  |
| · · · · · · · · · · · · · · · · · · ·                   | _                        | Pt. Edward Soccer - 2014                                                             |  |  |  |
|                                                         |                          | CASH TOTAL FNCLOSED                                                                  |  |  |  |
| COMPLETED ORDER FORMS MAY BE TURNI                      |                          | CHEOLIE TOTAL ENCLUSED                                                               |  |  |  |
| PHOTO DAY OR MAILED TO THE ABOVE AD                     | DDRESS                   | M/C TAX IS INCLUDED                                                                  |  |  |  |
| ALL ORDERS MUST BE PREPAID                              |                          | VISA                                                                                 |  |  |  |
| ALE ONDERS WOST DET NET AID                             |                          | AMEX                                                                                 |  |  |  |
|                                                         |                          |                                                                                      |  |  |  |
| PLAYER'S NAME:                                          |                          |                                                                                      |  |  |  |
| STREET ADDRESS:                                         |                          |                                                                                      |  |  |  |
|                                                         | AL CODE:                 | PHONE:                                                                               |  |  |  |