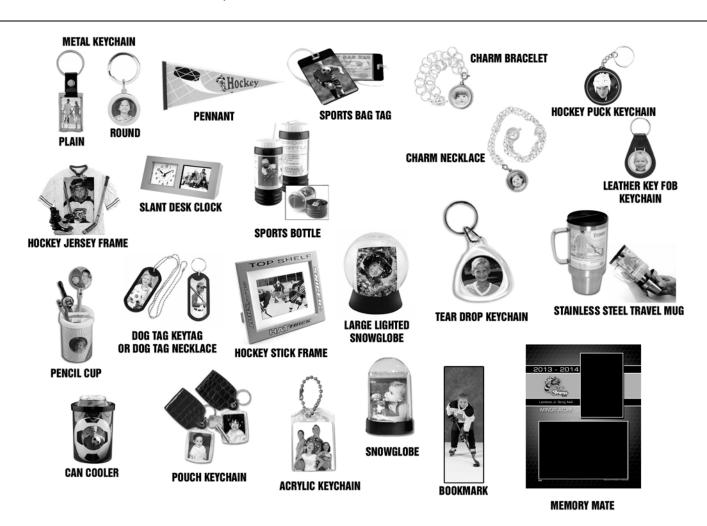

## METCALFE PHOTOGRAPHY

353 Cameron Street, P.O. Box 1675, Corunna, Ontario NON 1G0

Phone: (519) 862-5686

| Package 1                                                                           | \$30.00                  | DI EASE NOTE                                                                    |  |  |  |  |
|-------------------------------------------------------------------------------------|--------------------------|---------------------------------------------------------------------------------|--|--|--|--|
| Memory Mate – Team and Individual in a mount                                        |                          | PLEASE NOTE                                                                     |  |  |  |  |
| 9-Trader Cards – SEE REVERSE                                                        |                          |                                                                                 |  |  |  |  |
|                                                                                     |                          | CASH AND CREDIT CARDS ARE PREFERRED. HOWEVER,                                   |  |  |  |  |
| Package 2                                                                           | \$28.00                  | WE DO STILL ACCEPT CHEQUES. PLEASE MAKE CHEQUES PAYABLE TO METCALFE PHOTOGRAPHY |  |  |  |  |
| Memory Mate – Team and Individual in a mount                                        |                          |                                                                                 |  |  |  |  |
| 2-5x7 Individual Photos                                                             |                          | ALL NSF CHEQUES WILL BE CHARGED A \$20.00 PENALTY.                              |  |  |  |  |
|                                                                                     |                          | PHOTOS ARE <b>NOT</b> INCLUDED WITH YOUR REGISTRATION                           |  |  |  |  |
| Package 3                                                                           | \$42.00                  | AND MUST BE PURCHASED SEPARATELY IF REQUIRED.                                   |  |  |  |  |
| Memory Mate – Team and Individual in a mount                                        |                          | PLEASE ARRIVE EARLY ON PHOTO DAY                                                |  |  |  |  |
| 9-Trader Cards – SEE REVERSE                                                        |                          | T LEASE ARRIVE LARET ON THOTO DAT                                               |  |  |  |  |
| Game Day Tickets – SET OF 5                                                         |                          |                                                                                 |  |  |  |  |
| Package 4                                                                           | \$45.00                  | CREDIT CARD INFORMATION                                                         |  |  |  |  |
| Memory Mate – Team and Individual in a mount<br>9-Trader Cards – <b>SEE REVERSE</b> |                          | CARD #:                                                                         |  |  |  |  |
| 2-5x7 Individual Photos                                                             |                          | EXPIRY DATE:                                                                    |  |  |  |  |
|                                                                                     |                          | NAME:                                                                           |  |  |  |  |
| T ADD A WALLET SIZE DUOTO MACAUETS                                                  |                          | SIGNATURE:                                                                      |  |  |  |  |
| ☐ ADD 4 WALLET SIZE PHOTO MAGNETS<br>TO PACKAGE 1, 2, 3 OR 4 FOR AN EXTRA \$10      | .00                      | SIGNATURE.                                                                      |  |  |  |  |
| TO FACRAGE 1, 2, 3 OR 4 FOR AIN EXTRA \$10                                          | .00                      |                                                                                 |  |  |  |  |
|                                                                                     |                          | KEYCHAINS                                                                       |  |  |  |  |
| Memory Mate                                                                         | \$12.50                  | ☐ \$7.00 EACH PLEASE CHECK ONE ☐ 2 FOR \$12.00                                  |  |  |  |  |
|                                                                                     | or \$20.00               | ☐ Leather Key Fob                                                               |  |  |  |  |
| Photo Magnets (Wallet Size) – SET OF 4                                              | \$12.00                  | ☐ Pouch Key Chain – Brown ☐ Pouch Key Chain – Red                               |  |  |  |  |
| 5x7 Photo Magnet                                                                    | \$12.00                  | ☐ Small Acrylic Keychain - Clear                                                |  |  |  |  |
|                                                                                     | or \$10.00<br>or \$18.00 | ☐ Tear Drop Keychain                                                            |  |  |  |  |
| 5x7 Team Photo                                                                      | \$10.00                  | ☐ Large Acrylic Keychain – Black / Pink / Blue / Purple / Teal                  |  |  |  |  |
|                                                                                     | or \$25.00               | Key Chain – METAL Plain□ \$7.50 Round□ \$7.50                                   |  |  |  |  |
| 8x10 Team Photo                                                                     | \$15.00                  | Dog Tag Keychain□ \$7.50 Necklace□ \$7.50                                       |  |  |  |  |
| 8x10 Sports Magazine Cover                                                          | \$16.00                  | Hockey Puck Keychain \$7.00                                                     |  |  |  |  |
| 9 – Trader Cards                                                                    | \$20.00                  | Sports Bottle  Blue  Hot Pink  Black \$15.00                                    |  |  |  |  |
| 18 – Trader Cards                                                                   | \$32.00                  | Stainless Steel Travel Mug \$15.00                                              |  |  |  |  |
| 8 x 10 Calendar                                                                     | \$15.00                  | Pencil Cup \$10.00                                                              |  |  |  |  |
| Game Day Tickets – SET OF 5                                                         | \$10.00                  | Can Cooler \$10.00                                                              |  |  |  |  |
| Sports Bag Tag                                                                      | \$5.00                   | Small Photo Snowglobe \$10.00                                                   |  |  |  |  |
|                                                                                     | r \$10.00                | Large Lighted Photo Snowglobe \$20.00                                           |  |  |  |  |
| Photo Bookmark                                                                      | \$5.00                   | Photo Charm Bracelet – Silver (includes one charm) \$15.00                      |  |  |  |  |
| Hockey Jersey Frame – includes 3½ x 5                                               | \$13.00                  | Photo Charm Necklace – Silver (includes one charm) \$15.00                      |  |  |  |  |
| Hockey Stick Frame – includes 8 x 10                                                | \$25.00                  | Sports Pennant \$18.00                                                          |  |  |  |  |
| Magnetic Frame – includes wallet size photo                                         | \$5.00                   | Desk Clock Black□ \$13.00                                                       |  |  |  |  |
| Brass Photo Frame with Clock – includes 5 x 7                                       | \$25.00                  |                                                                                 |  |  |  |  |
|                                                                                     |                          | Pt. Edward Hockey – 2015/2016                                                   |  |  |  |  |
| PLEASE MAKE CHEQUES PAYABLE TO METCALFE PHOTOG                                      | RAPHY                    | CASH TOTAL ENGLOSED                                                             |  |  |  |  |
| ALL NSF CHEQUES WILL BE CHARGED A \$20.00 PENALTY                                   |                          | CHEQUE TOTAL ENCLOSED TAX IS INCLUDED                                           |  |  |  |  |
| ALL ORDERS MUST BE PREPAID                                                          |                          | ivi/C                                                                           |  |  |  |  |
| GIVE ORDER FORM TO PHOTOGRAPHER OR MAIL TO ABOVE A                                  | ADDRESS                  | VISA<br>AMEX                                                                    |  |  |  |  |
|                                                                                     |                          | AWILA                                                                           |  |  |  |  |
| PLAYER'S NAME:                                                                      | DADENIT                  | 'S NAME:                                                                        |  |  |  |  |
|                                                                                     |                          |                                                                                 |  |  |  |  |
| ADDRESS: CITY/TOWN: POSTAL CODE:                                                    |                          |                                                                                 |  |  |  |  |
| PHONE: EMAIL ADDR                                                                   | <u>:E35:</u>             |                                                                                 |  |  |  |  |