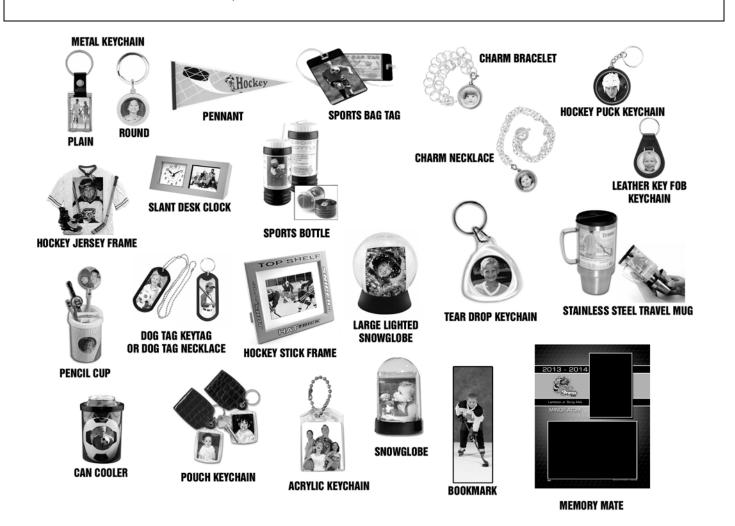

#### Package 1 \$30.00 PLEASE NOTE Memory Mate - Team and Individual in a mount 9-Trader Cards – SEE REVERSE CASH AND CREDIT CARDS ARE PREFERRED. HOWEVER, WE DO STILL ACCEPT CHEQUES. Package 2 \$28.00 PLEASE MAKE CHEQUES PAYABLE TO METCALFE PHOTOGRAPHY Memory Mate - Team and Individual in a mount 2-5x7 Individual Photos ALL NSF CHEQUES WILL BE CHARGED A \$20.00 PENALTY. PHOTOS ARE NOT INCLUDED WITH YOUR REGISTRATION Package 3 \$40.00 AND MUST BE PURCHASED SEPARATELY IF REQUIRED. Memory Mate - Team and Individual in a mount PLEASE ARRIVE EARLY ON PHOTO DAY 9-Trader Cards – SEE REVERSE 5-Game Day Tickets **CREDIT CARD INFORMATION** Package 4 \$45.00 Memory Mate - Team and Individual in a mount CARD #: 9-Trader Cards – SEE REVERSE 2-5x7 Individual Photos EXPIRY DATE: \_\_\_\_\_ NAME: □ ADD 4 PHOTO WALLET SIZE PHOTO MAGNETS SIGNATURE: TO ANY OF THE ABOVE PACKAGES FOR \$10.00 Memory Mate – Team and Individual \$12.50 **KEYCHAINS** □ \$7.00 EACH ← PLEASE CHECK ONE → □ 2 FOR \$12.00 Photo Magnets (Wallet Size) - SET OF 4 \$12.00 Leather Key Fob Photo Magnets (Wallet Size) - SET OF 8 \$22.00 □ Pouch Key Chain – Brown □ Pouch Key Chain – Red 5x7 Photo Magnet \$10.00 □ Acrylic Keychain 4x6 Individual Photo □1 for \$6.00 □2 for \$10.00 Tear Drop Keychain 5x7 Individual Photo □1 for \$10.00 □2 for \$18.00 Hockey Puck Keychain 5x7 Team Photo \$10.00 □2 for \$25.00 □1 for \$15.00 8x10 Individual Photo Plain**□** \$7.50 Key Chain – METAL Round \$7.50 8x10 Team Photo \$15.00 Keychain□ \$7.50 Dog Tag Necklace□ \$7.50 8x10 Sports Magazine Cover \$16.00 Sports Bottle Blue Hot Pink □Black \$15.00 9 – Trader Cards \$20.00 Stainless Steel Travel Mug \$15.00 \$32.00 18 – Trader Cards Pencil Cup \$10.00 8 x 10 Calendar \$15.00 Can Cooler \$10.00 Game Day Tickets - SET OF 5 <u>\$10</u>.00 Photo Snowglobe \$10.00 Sports Bag Tag \$5.00 Large Lighted Photo Snowglobe \$20.00 Photo Button □1 for \$6.00 □2 for \$10.00 Photo Charm Bracelet - Silver (includes one charm) \$15.00 Photo Bookmark \$5.00 Photo Charm Necklace - Silver (includes one charm) \$15.00 Magnetic Frame - Hockey Theme \$7.00 Sports Pennant \$18.00 Hockey Jersey Frame – includes 31/2 x 5 \$13.00 Desk Clock Black□ \$13.00 Silver□ \$13.00 Hockey Stick Frame – includes 8 x 10 \$25.00 Brass Photo Frame with Clock – includes 5 x 7 \$25.00 Pt. Edward Hockey - 2014/2015 CASH PLEASE MAKE CHEQUES PAYABLE TO METCALFE PHOTOGRAPHY TOTAL ENCLOSED CHEQUE ALL NSF CHEQUES WILL BE CHARGED A \$20.00 PENALTY TAX IS INCLUDED M/C ALL ORDERS MUST BE PREPAID VISA GIVE ORDER FORM TO PHOTOGRAPHER OR MAIL TO ABOVE ADDRESS AMEX