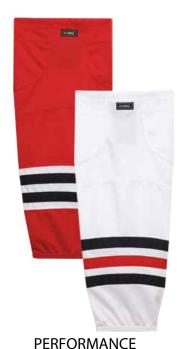

## Kobe KG3 Pro Series socks(Performance Style Sock)

Total cost \$26 per pair tax included. Junior 22 in, Intermediate 26 in and Senior 30 in sizes available.