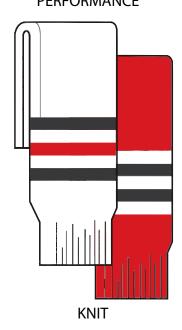

## Kamazu Team SK200 (Knit Style Sock)

Total cost \$12 per pair tax included. Sizes available 16 in, 20 in, 24 in, 28 in, 32 in.

I will be placing an order with this company on October 6 2016 if anyone wishes to order.